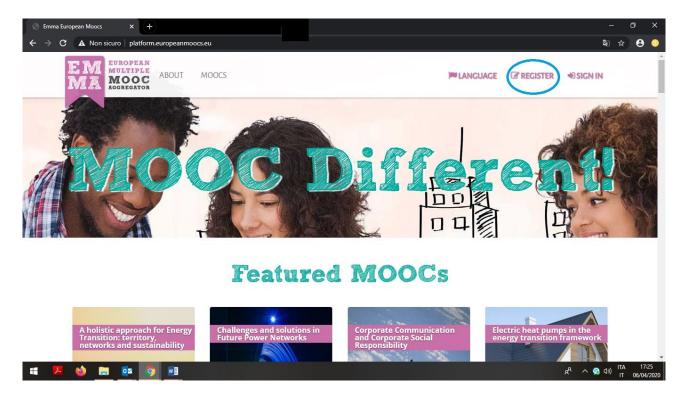

## INSTRUCTIONS TO ACCESS THE "EMMA" PLATFORM

https://platform.europeanmoocs.eu/

1. Click on the icon "sign in" on the top right of the home **REGISTER**.

This Project is implemented by Coordinator

2. Please fill in the **registration form** and click on the button "SEND REGISTRATION".