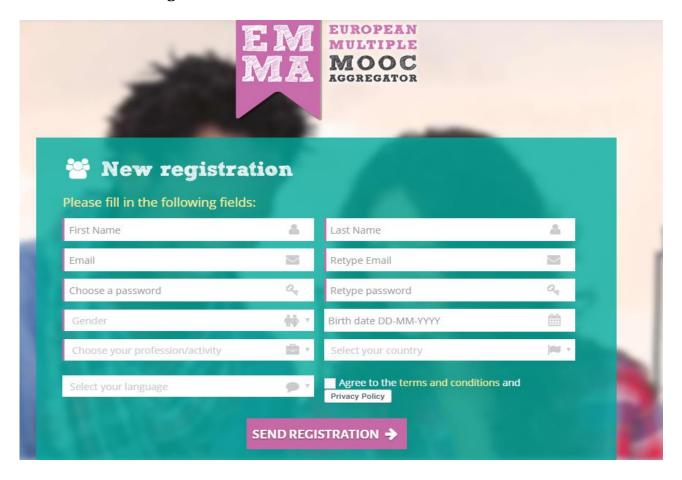

## INSTRUCTIONS TO ACCESS THE "EMMA" PLATFORM

https://platform.europeanmoocs.eu/

1. Click on the icon "sign in" on the top right of the home **REGISTER**.

This Project is implemented by Coordinator

2. Please fill in the **registration form** and click on the button "SEND REGISTRATION".