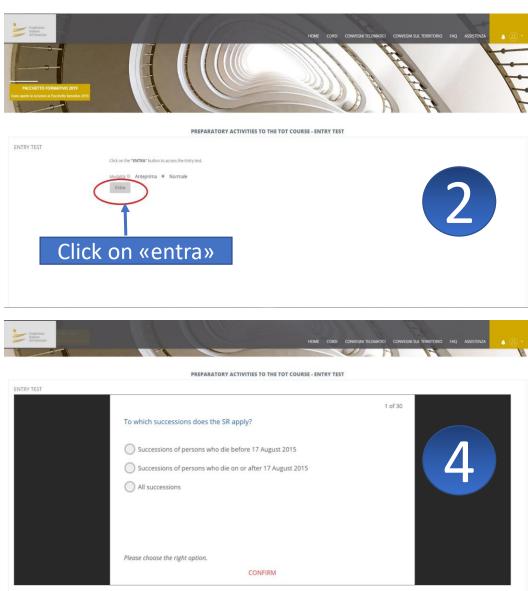

## Corsi – entry test

After having selected "Corsi", you can access the entry test. The final test will be accessible with the same modalities at the end of the ToT.