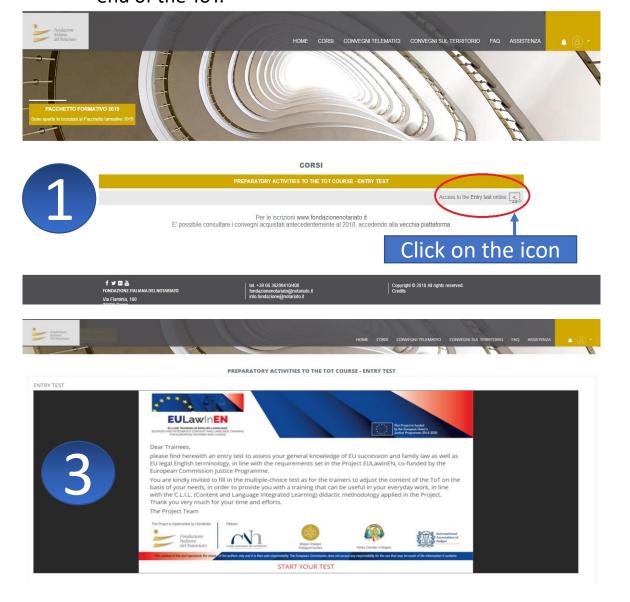

## Corsi – entry test

After having selected "Corsi", you can access the entry test. The final test will be accessible with the same modalities at the end of the ToT.