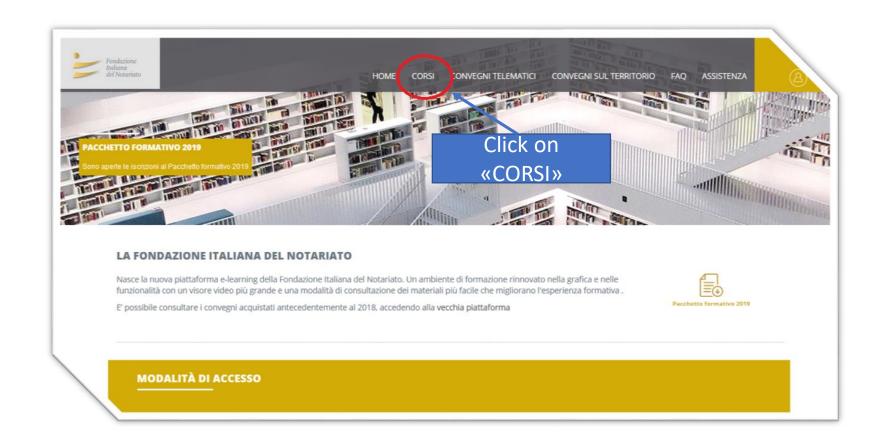

HTML5** and **connected to internet.** 

There is no limit of users. The system is accessible on a 24 hours basis.

It is advised to use the last version of **Google Chrome** (certified browser).

It is requested to activate the pop-up windows, the consent for the use of cookies and the javascript code activation. For security reasons, the IP accesses are monitored, all revisions are traced with the date, hour, user and ip access.

Passwords are known to the administrator only when activated but are not accessible anymore as they are identified with an irreversible algorithm (MD5).

#### Access

Please, go to http://elearning.fondazionenotariato.it and then insert the username and password you received by e-mail.



## Home Page

In the home page, on the top menu, please select «CORSI».



## Corsi – entry test

After having selected "Corsi", you can access the entry test. The final test will be accessible with the same modalities at the end of the ToT.





### Corsi – Webinar

After you have finalised the test, you can access the webinar.