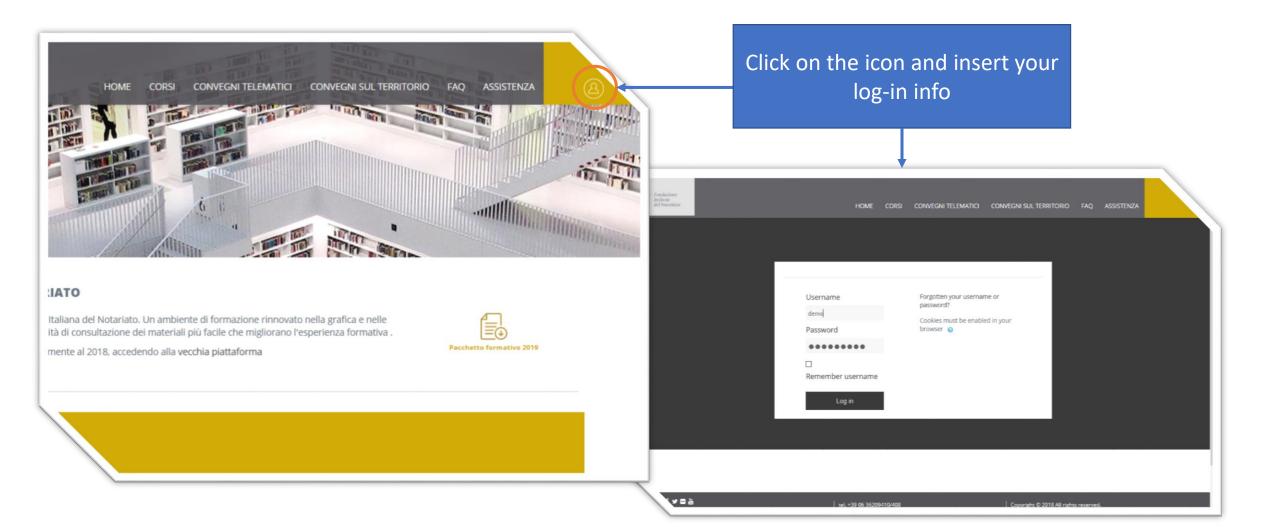

#### Access

Please, go to http://elearning.fondazionenotariato.it and then insert the username and password you received by e-mail.