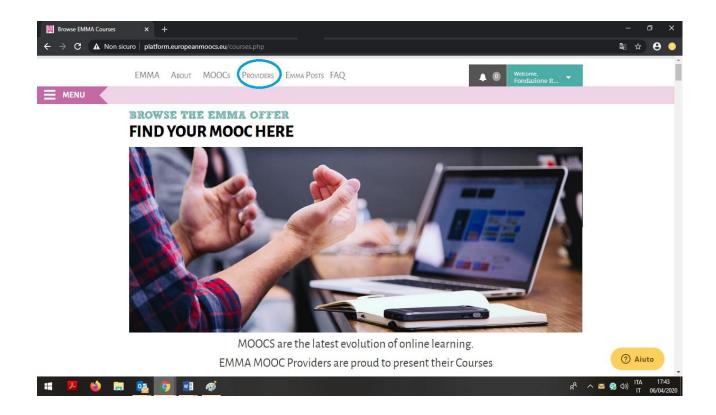

3. Once entered, you can select among the "**PROVIDERS**" on the top of the page, the Fondazione Italiana del Notariato to view the courses produced under the GoInEU Plus project.

4. Otherwise, you can click on "**Humanities**" at the centre of the page where all cartoon icons are horizontally listed.