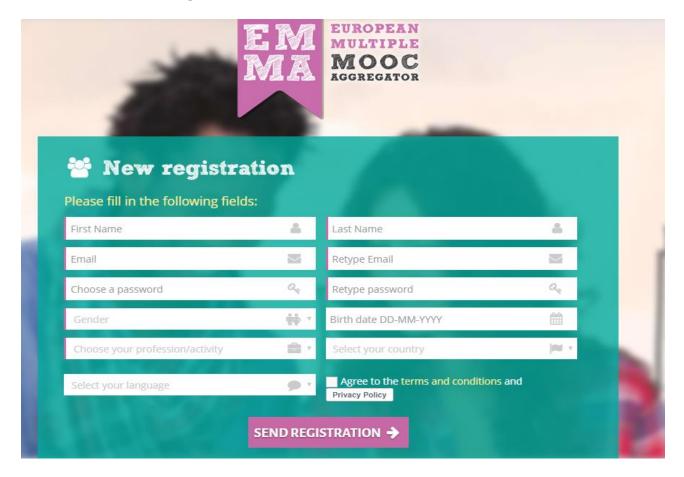

## INSTRUCTIONS TO ACCESS THE "EMMA" PLATFORM

https://platform.europeanmoocs.eu/

Click on the icon "sign in" on the top right of the home **REGISTER**.

2. Please fill in the **registration form** and click on the button **"SEND REGISTRATION"**.