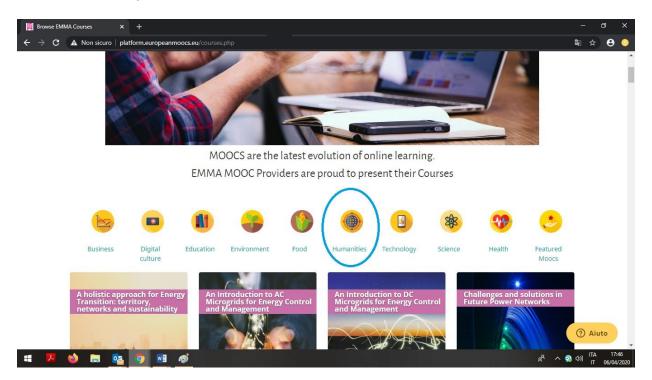

3. Once entered, you can select among the "**PROVIDERS**" on the top of the page, the Fondazione Italiana del Notariato to view the courses produced under the GoInEU Plus project.

4. Otherwise, you can click on "**Humanities**" at the centre of the page where all cartoon icons are horizontally listed.