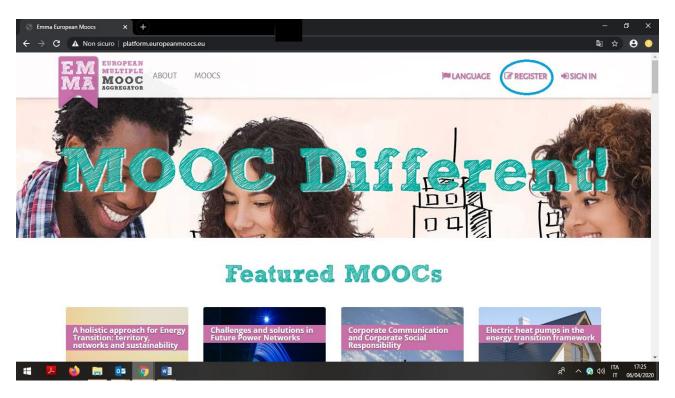

## INSTRUCTIONS TO ACCESS THE "EMMA" PLATFORM

https://platform.europeanmoocs.eu/

Click on the icon "sign in" on the top right of the home **REGISTER**.

2. Please fill in the **registration form** and click on the button **"SEND REGISTRATION"**.