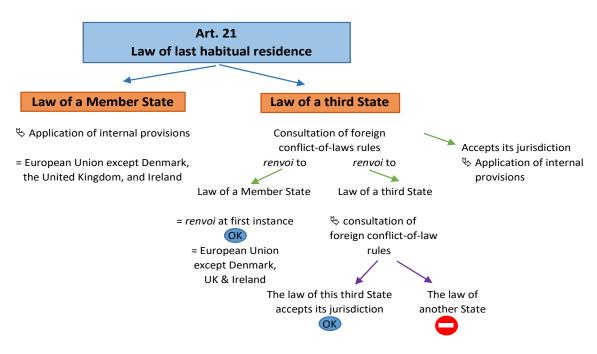

### Intestate succession (renvoi)

© Tous droits réservés CRIDON LYON Version du 18/09/2020 15:02